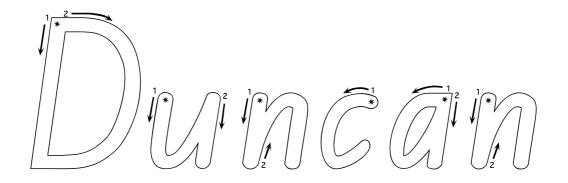

Please help Demi practise writing her name like this. No capital letters in the middle of words please. Thank you!

Please help Duncan practise writing his name like this. No capital letters in the middle of words please. Thank you!