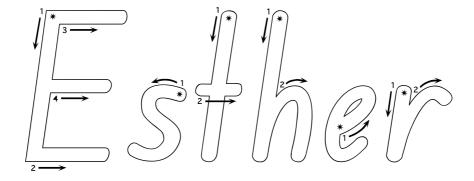

Please help Dylan practise writing her name like this. No capital letters in the middle of words please. Thank you!

Please help Esther practise writing her name like this. No capital letters in the middle of words please. Thank you!