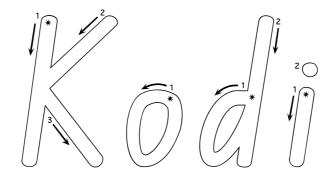

Please help IIa practise writing her name like this. No capital letters in the middle of words please. Thank you!

Please help Kodi practise writing his name like this. No capital letters in the middle of words please. Thank you!