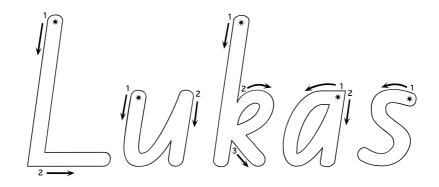

Please help Levi practise writing his name like this. No capital letters in the middle of words please. Thank you!

Please help Lukas practise writing his name like this. No capital letters in the middle of words please. Thank you!