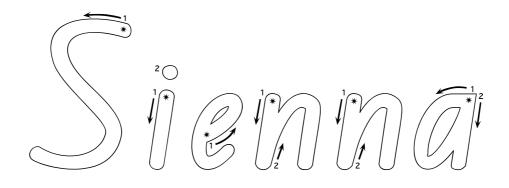

Please help Penny practise writing her name like this. No capital letters in the middle of words please. Thank you!

Please help Sienna practise writing her name like this. No capital letters in the middle of words please. Thank you!