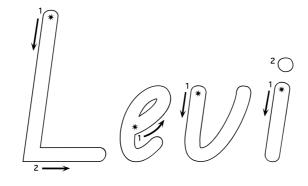

Please help Levi practise writing his name like this. No capital letters in the middle of words please. Thank you!

Please help Lukas practise writing his name like this. No capital letters in the middle of words please. Thank you!