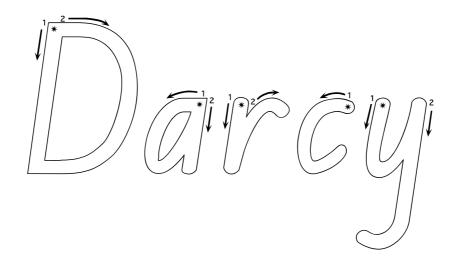

Please help Curtly practise writing his name like this. No capital letters in the middle of words please. Thank you!

Please help Darcy practise writing his name like this. No capital letters in the middle of words please. Thank you!