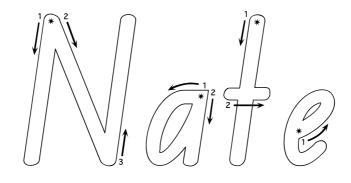

Please help Nate practise writing his name like this. No capital letters in the middle of words please. Thank you!

Please help Nelson practise writing his name like this. No capital letters in the middle of words please. Thank you!